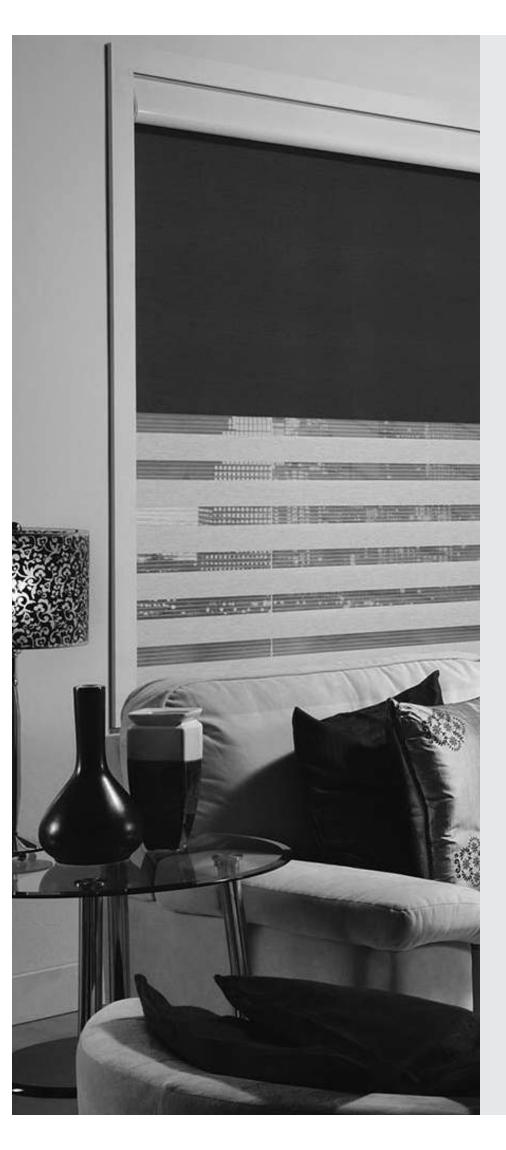

## **Features**

- Offers maximum control of the sun's glare and harmful UV rays while maintaining optimal light control and intimacy.
- 100% polyester wide width fabrics allowing for wide shades without seams.
- Two design options: Dual Shade and Tri-Shade.
- Manual shade operation (motorization available).
- Four different settings for maximum light control: Light Filtering, Translucent, Optimal Light Control and Room Darkening.
- All fabrics are EnviroGreen™ rated material and are ultra-sonic cut.