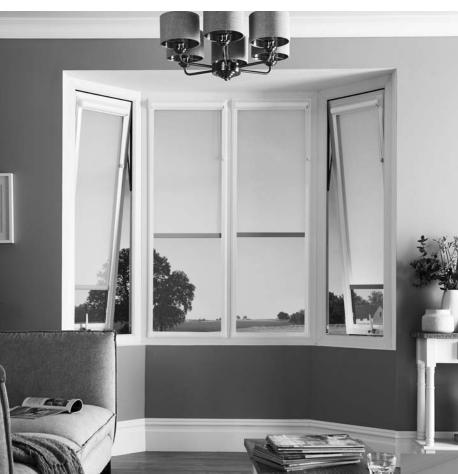

#### WILL FIT MOST TYPES OF WINDOWS

BetterFIT<sup>™</sup>'s unique bracket system allows it to be fitted to many types of windows. This is an excellent choice for European style casement windows that open towards the inside of a room. BetterFIT<sup>™</sup>'s alternative magnetic system is also available for specific applications.