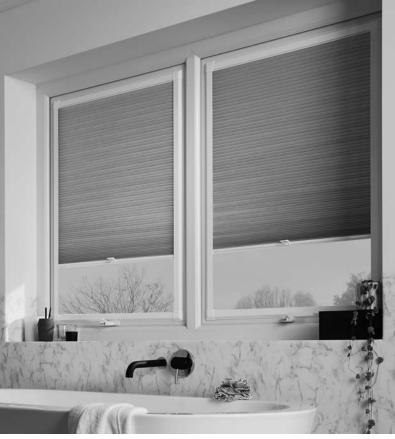

### REDUCED LIGHT GAPS FOR GREATER PRIVACY

The BetterFIT<sup>™</sup> shade fits neatly onto the window and enhances your privacy because there are no gaps down the side of the blind.