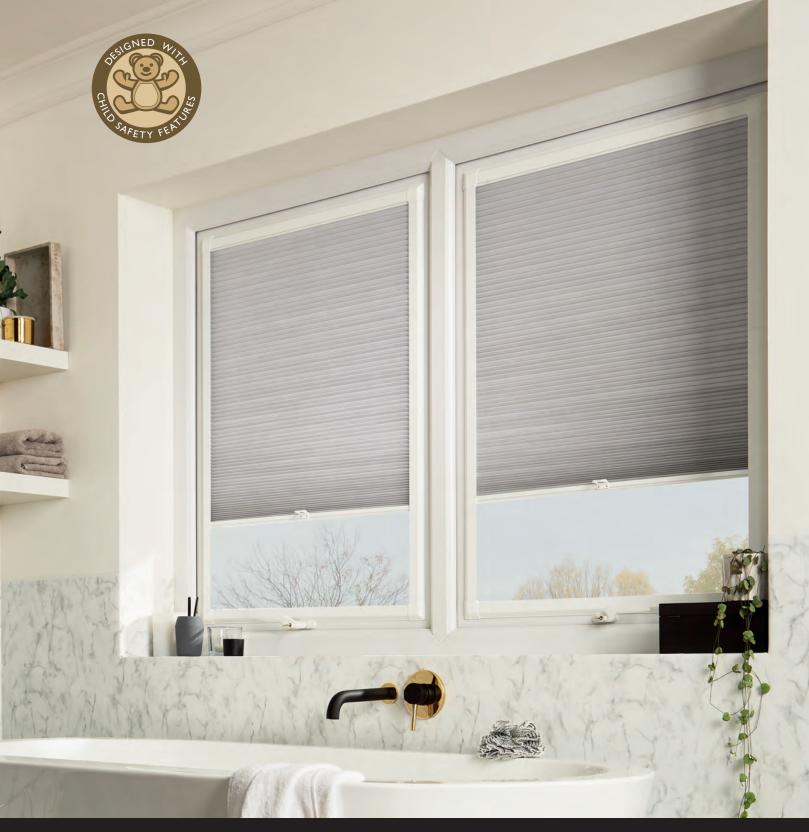

#### **CHILD SAFE**

BetterFIT<sup>™</sup> shades are child safe because there are no loose operating cords or loops leaving window sills clutter free. The ultimate in style and safety.

### REDUCED LIGHT GAPS FOR GREATER PRIVACY

The BetterFIT<sup>™</sup> shade fits neatly onto the window and enhances your privacy because there are no gaps down the side of the blind.