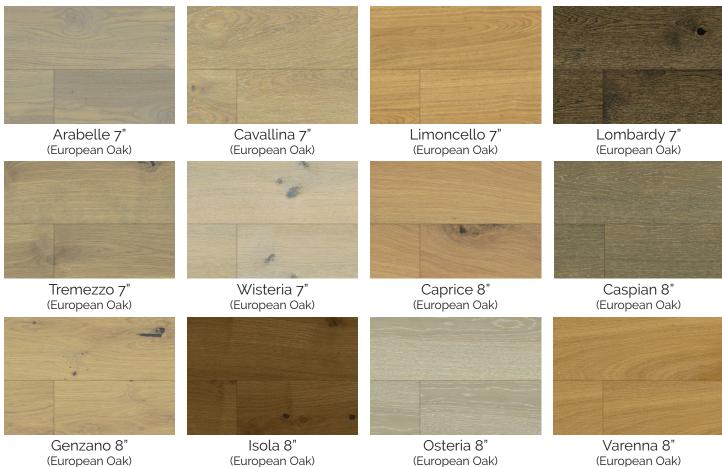

## Hardwood

Classic, Romantic, Luxurious. Reminiscent of places that stood the test of time with grace and elegance. In a beautiful selection of both classic and contemporary colours, you are sure to find just what you are looking for to style your home. Available in 7" & 8" widths.

- · Structure: Engineered hardwood
- · Wear Layer: 14mm overall thickness with 2.5mm face wood layer and 3.2mm face wood layer
- Dimensions: 7" or 8" x 9/16" x 87"
- Edge Detail: 3-layer parquet Fuzion solid-core, European pine core
- · Surface Texture: Light brushing
- Installation: T&G profile
- · Suitable Location: On, above, below grade
- Certification: Floorscore/E1
- Suitable for use with hydronic radiant heat systems
- Warranty: 35-year limited wear, lifetime structural warranty