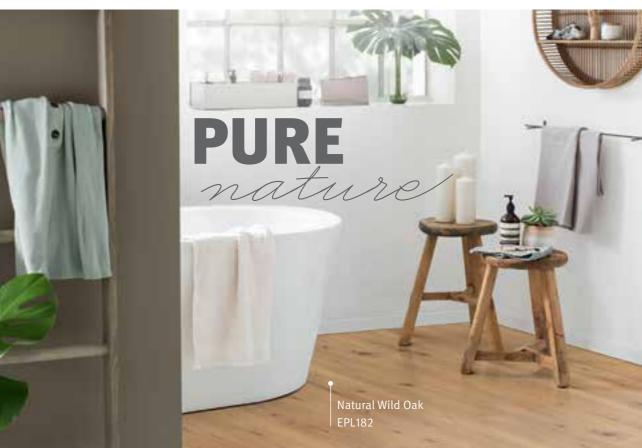

## PURE

Back to nature: The more technology finds its way into our lives, the more we are drawn to original materials. Oak remains a popular trend in woodgrains. Whether with natural woodgrains or with cracks and knots, oak decors prove versatile and authentic, providing exciting contrasts.

EPL174

The charm of the urban: Living and office spaces are becoming more open, and transitions more fluid. Intelligent use of space is a must, with a friendly and light design. Influenced by Scandinavian design, materials such as wood, stone and metal ensure comfort by inviting you to feel at home in bright and light environments.