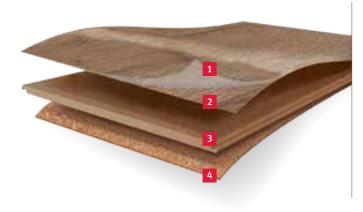

» Be inspired: egger.com/design-flooring

Thought through layer by layer: Our special product structure makes our Design Flooring Green *Tec* a versatile flooring solution.

- 1 Hard-wearing and water resistant protective wear layer
- 2 Authentic decor layer
- Green*Tec* coreboard, also suitable for bathrooms and commercial applications
- 4 Integrated, sound-absorbing cork underlay