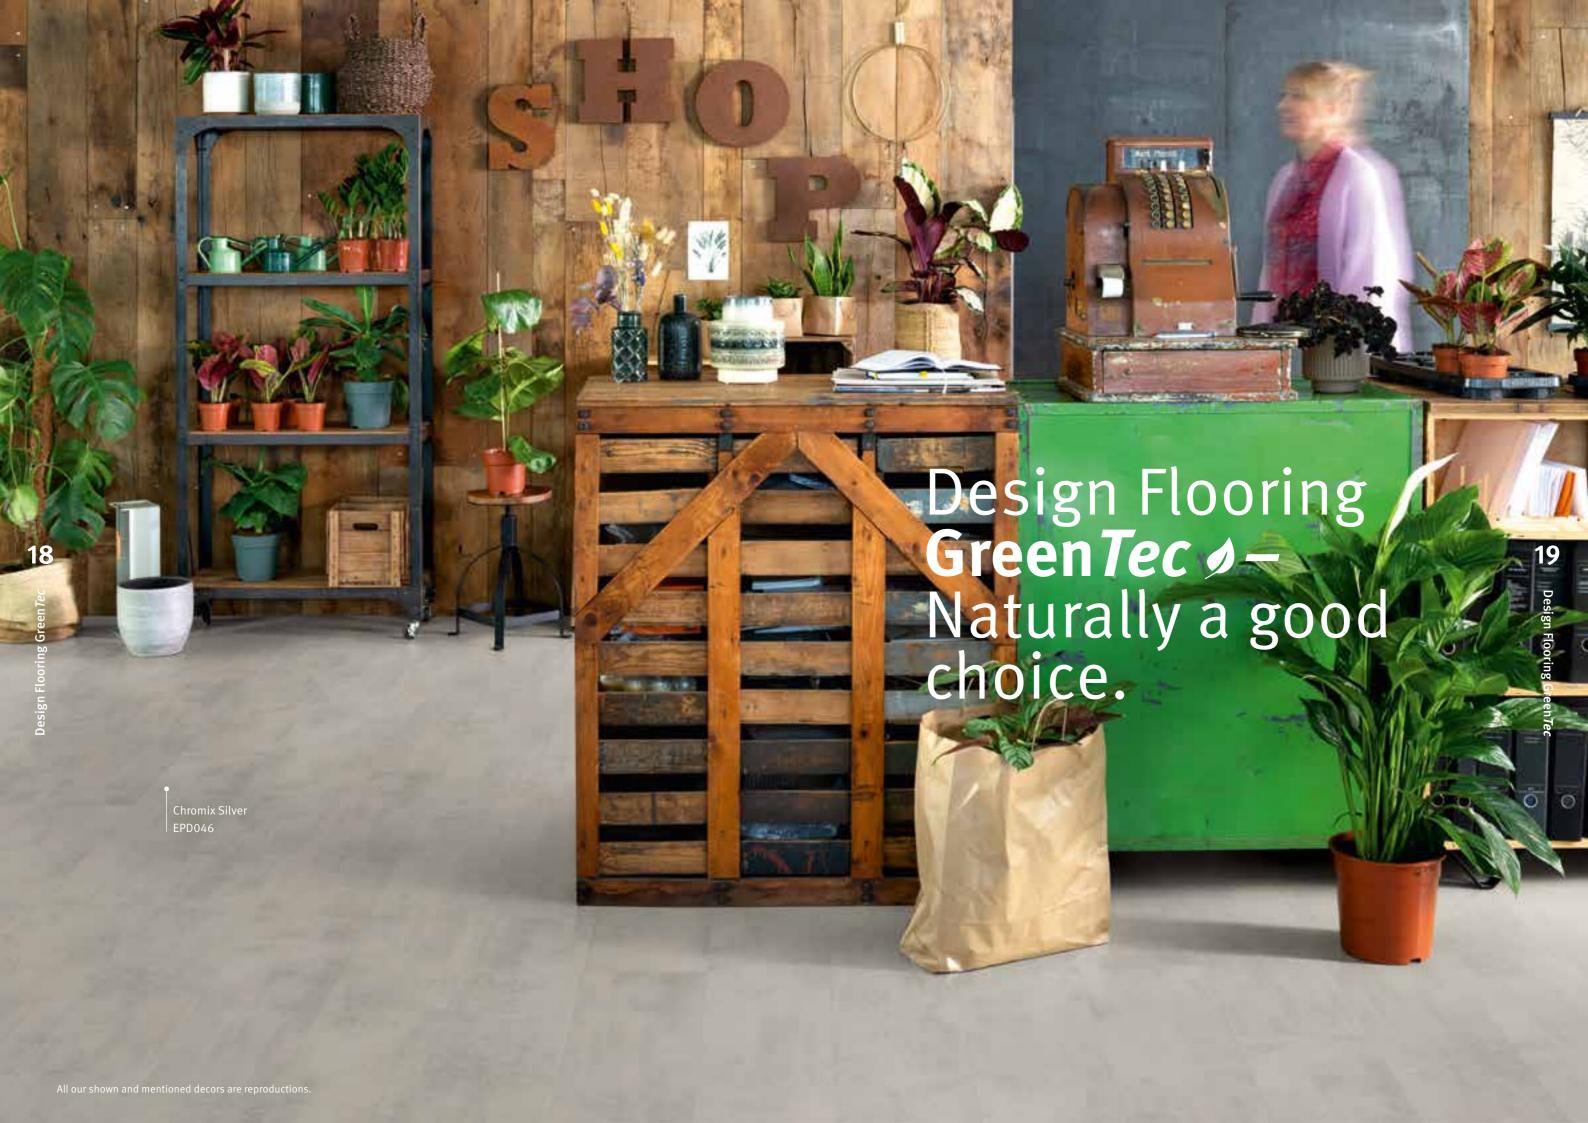

## The new natural

Stylish design and superior wear resistance: With our Design Flooring Green Tec you can combine residential comfort and functionality in the most beautiful way, for a pleasant and natural feeling, without vinyl.

The hard-wearing, waterproof and stain-resistant surface withstands the stresses and strains of everyday life, while the integrated cork underlay absorbs impact sounds. Thanks to the water-resistant, wood-based coreboard, the Green Tec Board, our Design Flooring is also suitable for bathrooms and commercial spaces.

The exterior beauty matches the quality internal composition of the board. The authentic wood or stone decors make our Design Flooring Green *Tec* a natural eye-catcher in every room.