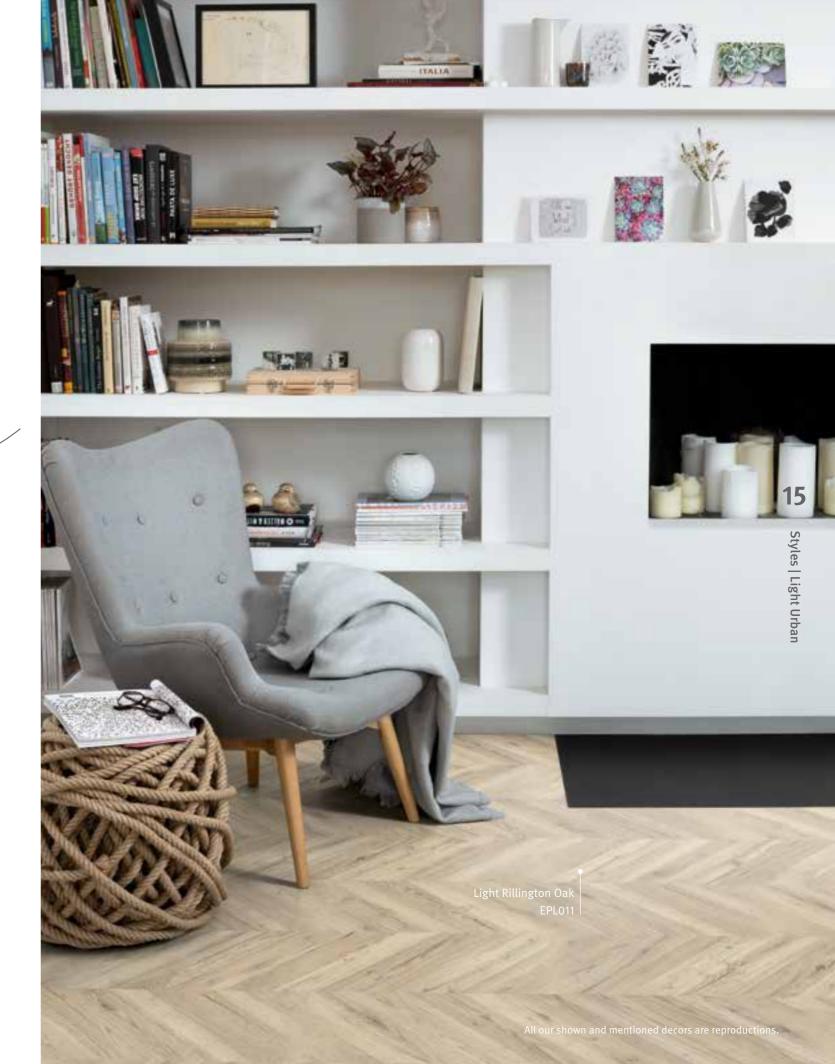

EPL174

The charm of the urban: Living and office spaces are becoming more open, and transitions more fluid. Intelligent use of space is a must, with a friendly and light design. Influenced by Scandinavian design, materials such as wood, stone and metal ensure comfort by inviting you to feel at home in bright and light environments.