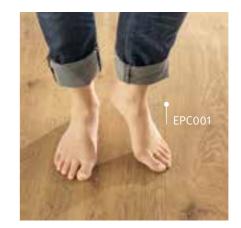

#### Warm & soft

Thanks to the special cork comfort layers, our Comfort Flooring is pleasantly soft. Small air cells in the cork store the heat so the floor feels warm and cozy. Is there a nicer invitation to walk barefoot?

EPC035 Natural Vidora Oak

EPC003 Natural Clermont Oak

EPC001 Natural Waltham Oak

EPC041 Natural Aritao Oak

EPC037 Gray Vidora Oak

Tureni Walnut Brown Clermont Oak