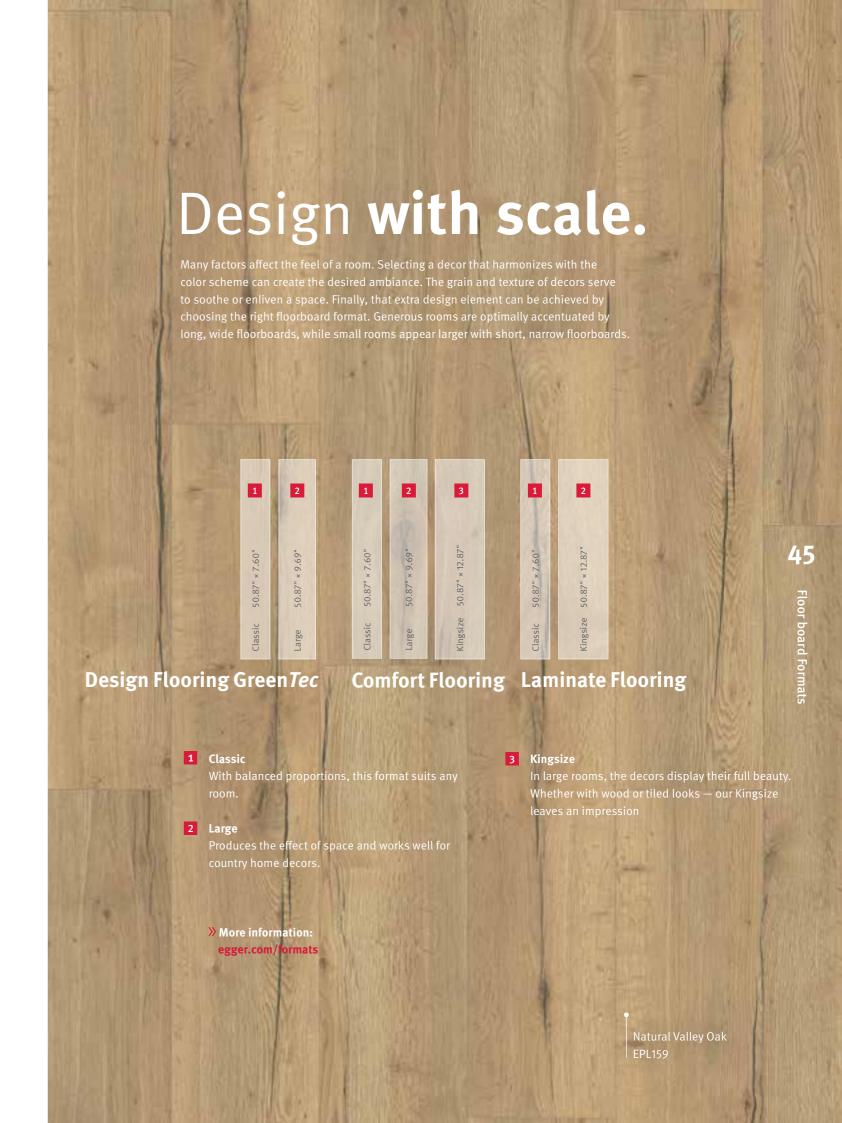

#### Universally applicable

Thanks to the large variety of decors and formats, our Laminate Flooring fits into almost every room. It can be installed on underfloor heating without any problems. As a water-resistant Aqua+ Laminate Flooring, it is even ideal for humid environments.

» Be inspired: egger.com/laminate-flooring