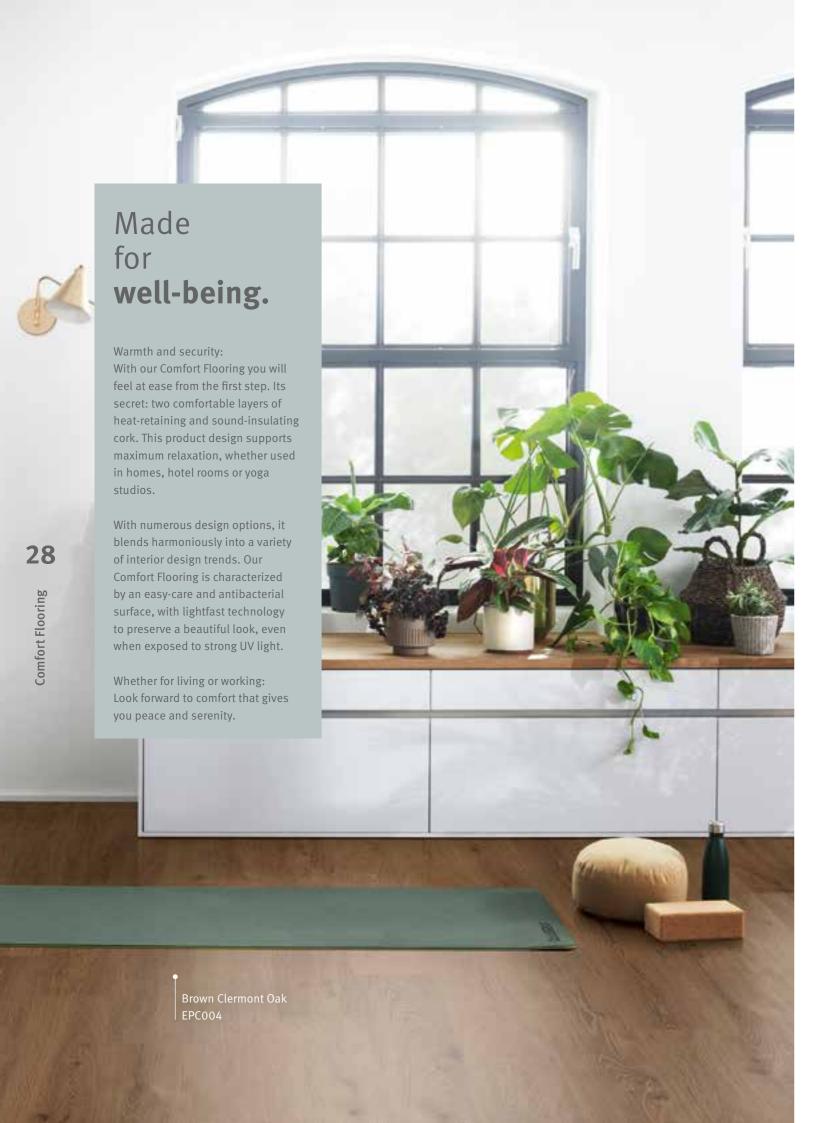

## The new natural

Stylish design and superior wear resistance: With our Design Flooring Green Tec you can combine residential comfort and functionality in the most beautiful way, for a pleasant and natural feeling, without vinyl.

The hard-wearing, waterproof and stain-resistant surface withstands the stresses and strains of everyday life, while the integrated cork underlay absorbs impact sounds. Thanks to the water-resistant, wood-based coreboard, the Green Tec Board, our Design Flooring is also suitable for bathrooms and commercial spaces.

The exterior beauty matches the quality internal composition of the board. The authentic wood or stone decors make our Design Flooring Green *Tec* a natural eye-catcher in every room.