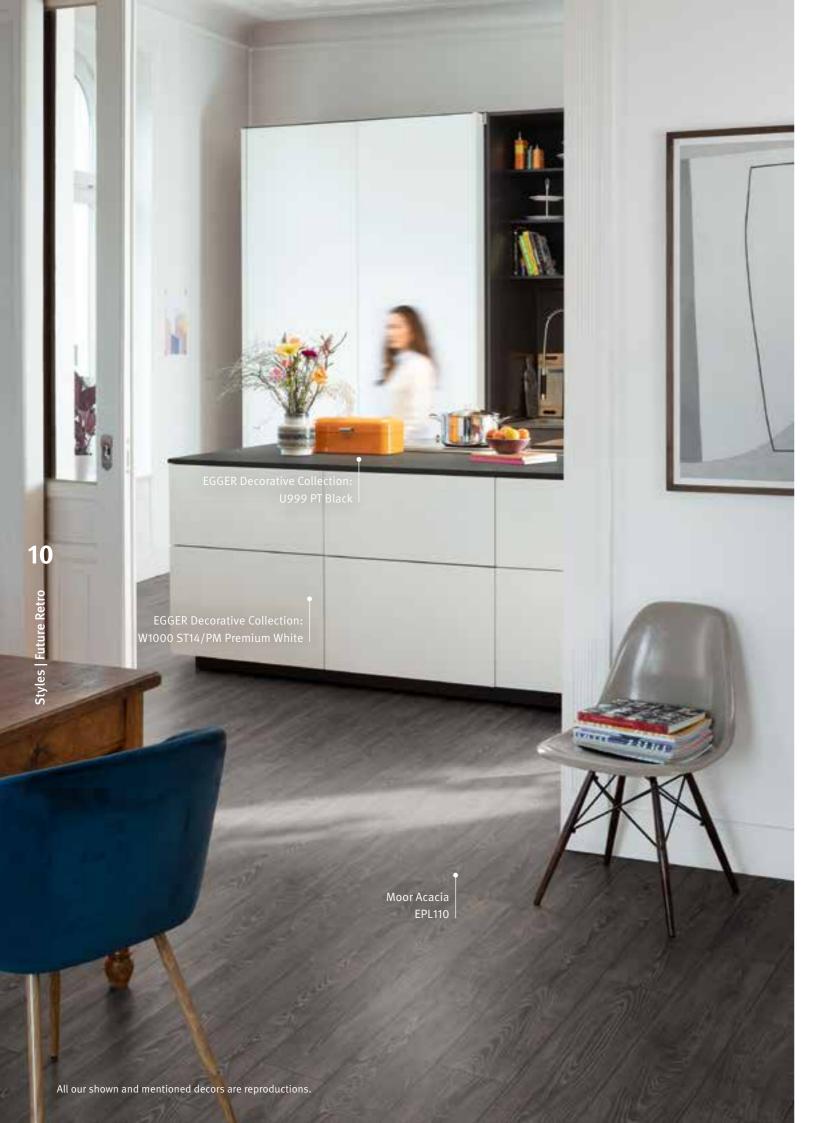

## FUTURE

What was once beautiful comes back: In the rapidly changing world of digitalization, the longing for the familiar and proven is growing. Modern interpretations of reproductions and natural textures such as marble, terrazzo and walnut characterize a design trend where past and future enter into a stylish symbiosis.

EPL157 Slate Classic Black

**EPL187** Brown Cardiff Oak

EPL042 Black Halford Oak

EPL110 Moor Acacia