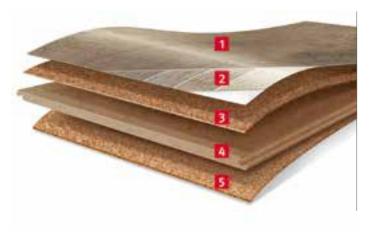

» Be inspired: egger.com/comfort-flooring

With its composition and natural materials used, our Comfort Flooring promotes a pleasant and healthy living climate.

- 1 Environmentally-friendly UV protective wear layer
- 2 HD digital decor print
- 3 Comfort layer made of cork
- 4 HDF swell barrier+ coreboard made of natural wood fiber
- 5 Integrated cork underlay for noise reduction