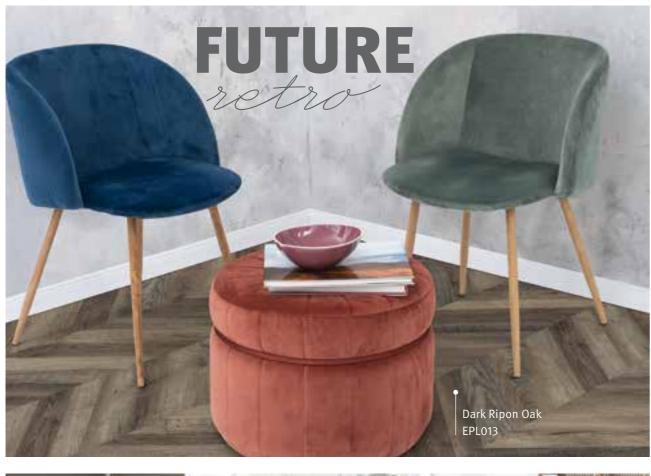

## FUTURE

What was once beautiful comes back: In the rapidly changing world of digitalization, the longing for the familiar and proven is growing. Modern interpretations of reproductions and natural textures such as marble, terrazzo and walnut characterize a design trend where past and future enter into a stylish symbiosis.

EPL202